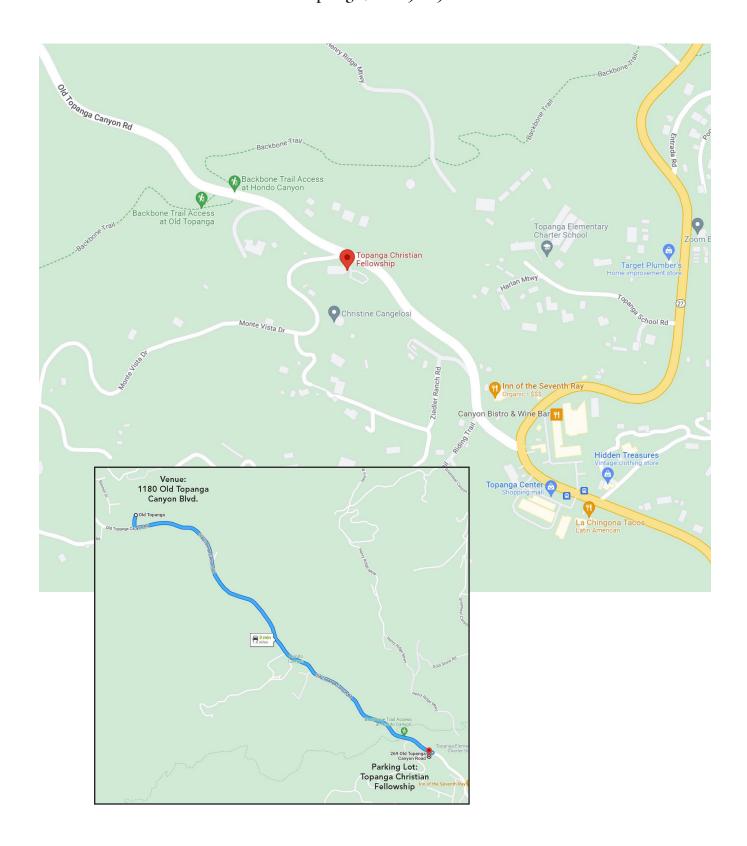

Big, beautiful hats.

Parking is available at the Topanga Christian Fellowship: 269 Old Topanga Canyon Rd, Topanga, CA 90290

Please feel free to drop guests off at the venue then go to the parking lot. We will have a shuttle running back and forth throughout the event.

# **Parking**

269 Old Topanga Canyon Rd, Topanga, CA 90290