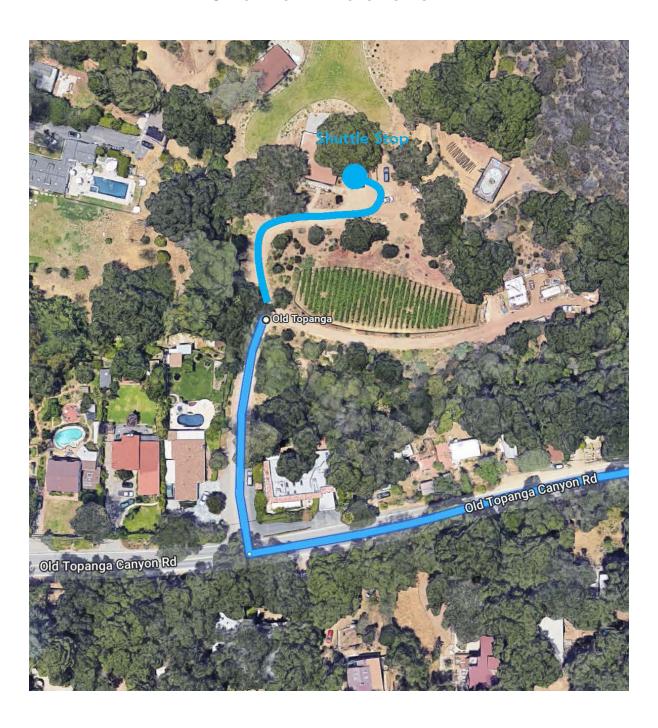

Big, beautiful hats.

Parking is available at the Topanga Christian Fellowship: 269 Old Topanga Canyon Rd, Topanga, CA 90290

Please feel free to drop guests off at the venue then go to the parking lot. We will have a shuttle running back and forth throughout the event.