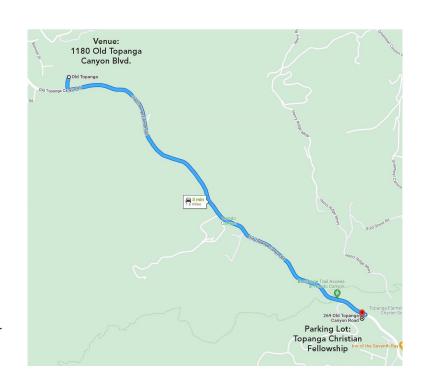

Big, beautiful hats.

Parking is available at the Topanga Christian Fellowship: 269 Old Topanga Canyon Rd, Topanga, CA 90290

Please feel free to drop guests off at the venue then go to the parking lot. We will have a shuttle running back and forth throughout the event.

## **Venue Drop Off**

1180 Old Topanga Canyon Rd. Topanga, CA, 90290

Make sure you use the coordinates in the link to the venue on the website vs. the actual address, as it will send you up Skyline instead.

# **Parking**

269 Old Topanga Canyon Rd, Topanga, CA 90290